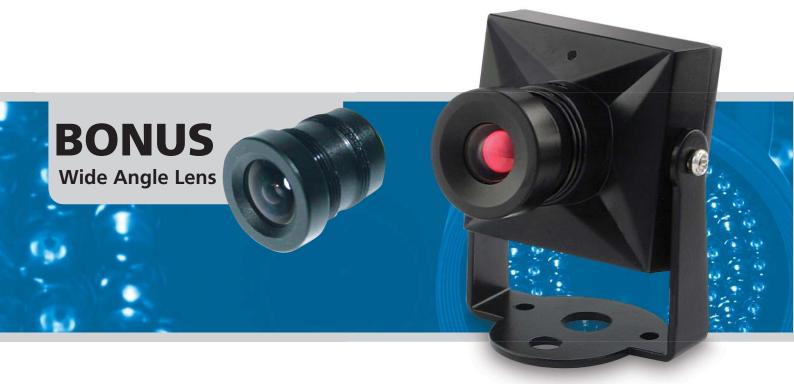

# **DIY Security Cam™**

We've added value to one of the world's most popular security cameras with **BONUS** wide angle lens!

See more during the day

good video image clarity

Mount to walls, ceilings & flat surfaces

## **DIY Security Cam™**

We've added value to one of the world's most popular security cameras with **BONUS** wide angle lens!

The Swann DIY (Do-It-Yourself) Security Cam is the simple low cost solution to DIY home and business surveillance. With clear color images and sound - you can keep an eye on your home or office by simply connecting the Swann DIY Security Cam to your DVR, VCR, TV or Swann security monitor for convenient monitoring or recording.

Featuring a built-in microphone and tough metal the Swann DIY Security Cam is also lightweight and tiny in size making it ideal for all security purposes!

Now with added value of a **BONUS** wide angle lens.